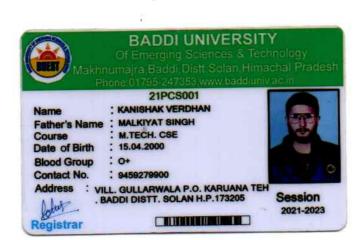

-----|
| bearing Registration No. BUITSE 00 56    |                                      | leted the academic requirements for the award |
| of Bachelox of Technology                | gy (Computer Science                 | 2 & Engineering ) degree o                    |
| this University in the month of June     | 2021 . He/She has secured            | 7.25 Cumulative Grade Point Average           |
| (CGPA) on a 10 point scale.              |                                      |                                               |
| His/Her character and conduct during his | /her studies in this University have | been Good                                     |
| Date: 98. September 2021                 | Seal                                 | Controller of Examinations                    |





# Baddi University of Emerging Sciences & Technology Makhnumajra, BADDI, (Solan) H.P. 173205, INDIA

#### **Grade Card**

#### SCHOOL OF MANAGEMENT STUDIES

#### BACHELOR OF COMMERCE SIXTH SEMESTER - JUNE 2021

BUPIN:18UBC026

Name: Deepinder Gupta

Mother's Name: Smt.Lata Gupta

Father's Name: Sh. Ratan Kumar Gupta

#### Course & Credit Details

| Course Code | Course Title                      | Credit | Grade |  |
|-------------|-----------------------------------|--------|-------|--|
| UBC-361     | Principles of Marketing           | 4.000  | B+ •  |  |
| UBC-359     | Indian Financial System           | 4.0    | В     |  |
| UBC-360     | Auditing                          | 4.0    | A     |  |
| UBA-368     | Disaster Management               | 4.00   | B+    |  |
| UPD-351     |