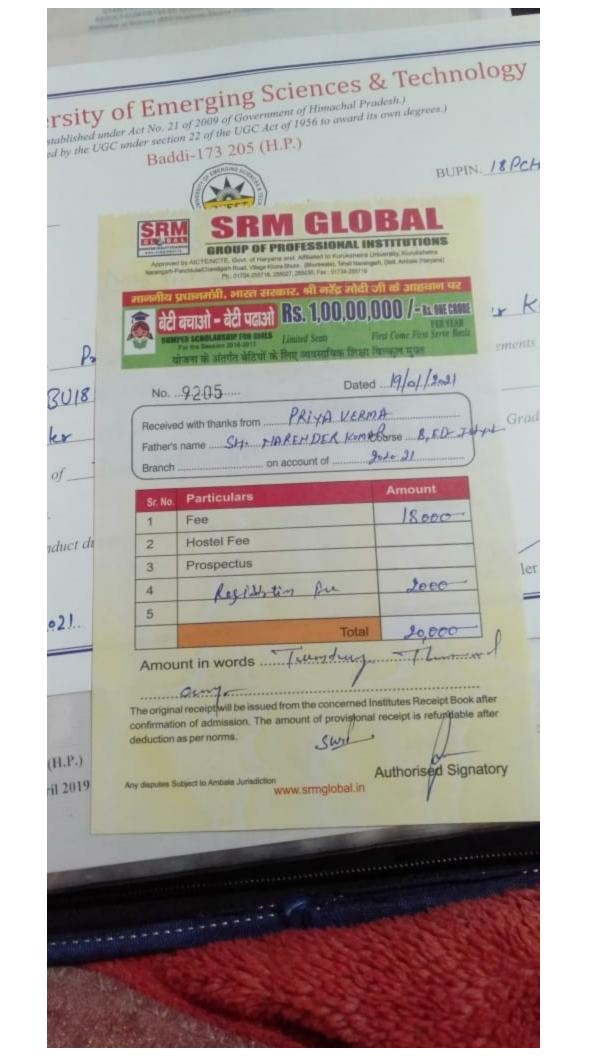

| 4.0    | B+    |

Current Credits: 24.0

Current Grade Points: 192.0

Semester Grade Point Average (SGPA): 8.00(10 Point Scale)

Total Credits: 150.0

Total Grade Points: 1172.00

Cummulative Grade Point Average (CGPA):7.81(10 Point Scale)

Place: Baddi (H.P)

Date: 21 December 2020

Controller of Examinations



Account Officer Con BUEST PEGD. OFFICE: A-25, ANSAL VILLA, NEAR C.S.K.M. PUBLIC SCHOOL, VILLAGE SATBARI, NEW DELM!

706 OF EMERGING SCIENCES & TECHNOLOGIST FAX: 01795-247352 ATB81 83, FAX: NEW DELHI MAKHNUMAJRA, BADDI, DISTT. SOLAN (H.P.) PH. 01795-247353, VILLAGE SATBARI, SOLAN (H.P.) PH. 017 Drawn on .... a sum of Rupees (in words) ...... P. L. A. P. M. P. M. B. M. P. M. B. M. vide Cash/DD No. ....ring on account of ..... 950 V



### **BADDI UNIVERSITY**

## OF EMERGING SCIENCES & TECHNOLOGIES

MAKHNUMAJRA, BADDI, DISTT. SOLAN (H.P.) PH. 01795-247353, 247881 - 83, FAX: 01795-247352

REGD. OFFICE: A-2

|                                                                                                                | _                                                                  | 5