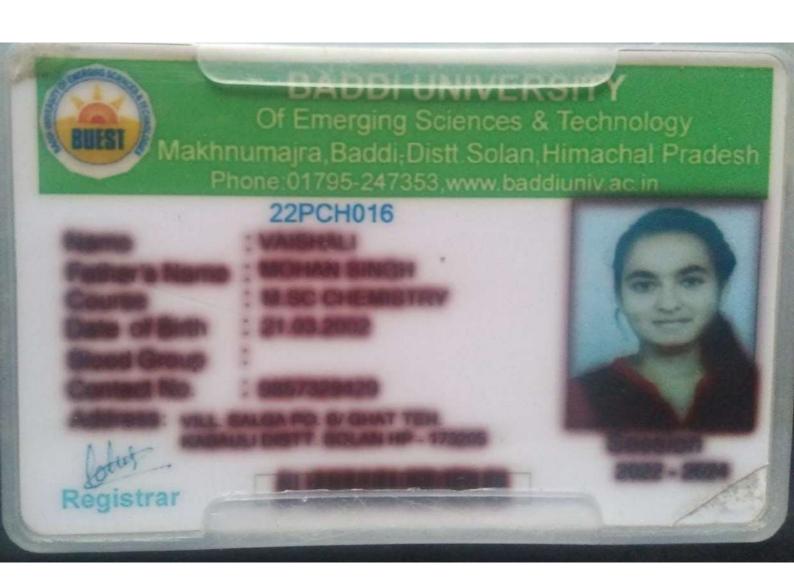

|                             |
| vide Cash/DD No. b32992Bated.                     | 5/11/20 Drawn on Allaha had |
| on account of                                     | In Deline Bent              |
| - 42 vool                                         | for BUEST                   |
| Chasua/Droft subject to realization               | Account Officer             |

#### **BADDI UNIVERSITY**

Of Emerging Sciences & Technology Makhnumajra,Baddi,Distt.Solan,Himachal Pradesh Phone:01795-247353,www.baddiuniv.ac.in

#### 22PCH015

Name : RITESH KUMAR

Father's Name : MOHINDER SINGH

Course : M.SC CHEMISTRY

Date of Birth : 29.06.2001

Blood Group : B+

Contact No. : 8629868697

Address: VILL. KIARAROO PO. SAI TEH.

BADDI DISTT. SOLAN HP - 173205





Session 2022 - 2024















19UCH021

Name VIKAS CHANDEL

Father's Name GURNAM SINGH

Course B.Sc.(Chem)Hons

Date of Birth 20.11.1999

Blood Group A+

Contact No. 8219988282

Address VILL.MAROWA,PO. EKOO,TEH.BADDI

41

Registrar





Session 2019-22





# Baddi University of Emerging Sciences & Technology Makhnumajra, BADDI, (Solan) H.P. 173205, INDIA

#### **Grade Card**

SCHOOL OF SCIENCES

BACHELOR OF SCIENCE (HONORS) CHEMISTRY

SIXTH SEMESTER - JUNE 2022

BUPIN: 19UCH018 Name: Sakshi Toor Mother's Name: Smt. Kamlesh

Father's Name: Sh. Ramjan Mohammad

#### Course & Credit Details

| Course Code | Course Title                 | Credit   | Grade |
|-------------|------------------------------|----------|-------|
| USCH-351    | Inorganic Chemistry - VII    | 4.0      | В     |
| USCH-352    | Inorganic C