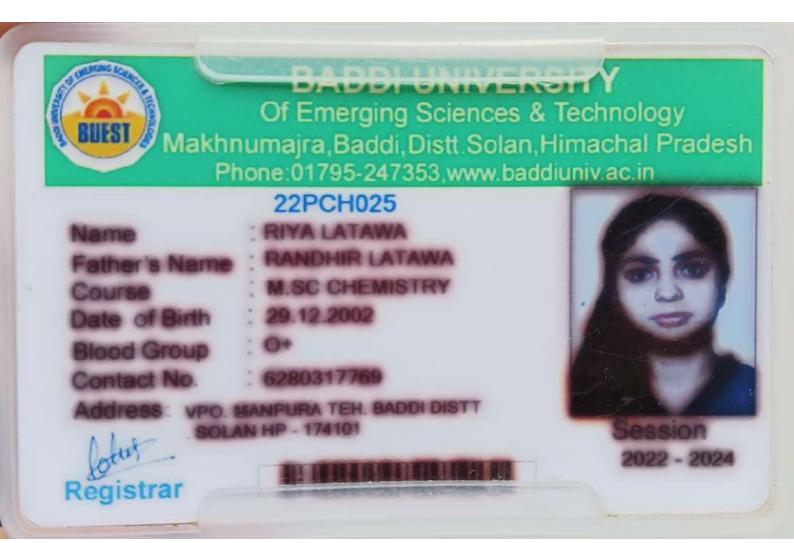

|                             |
| vide Cash/DD No. b32992Bated.                     | 5/11/20 Drawn on Allaha had |
| on account of                                     | In Deline Bent              |
| - 42 vool                                         | for BUEST                   |
| Chasua/Droft subject to realization               | Account Officer             |

#### **BADDI UNIVERSITY**

Of Emerging Sciences & Technology Makhnumajra,Baddi,Distt.Solan,Himachal Pradesh Phone:01795-247353,www.baddiuniv.ac.in

#### 22PCH015

Name : RITESH KUMAR

Father's Name : MOHINDER SINGH

Course : M.SC CHEMISTRY

Date of Birth : 29.06.2001

Blood Group : B+

Contact No. : 8629868697

Address: VILL. KIARAROO PO. SAI TEH.

BADDI DISTT. SOLAN HP - 173205





Session 2022 - 2024















19UCH021

Name VIKAS CHANDEL

Father's Name GURNAM SINGH

Course B.Sc.(Chem)Hons

Date of Birth 20.11.1999

Blood Group A+

Contact No. 8219988282

Address VILL.MAROWA,PO. EKOO,TEH.BADDI

41

Registrar





Session 2019-22





# Baddi University of Emerging Sciences & Technology Makhnumajra, BADDI, (Solan) H.P. 173205, INDIA

#### **Grade Card**

SCHOOL OF SCIENCES

BACHELOR OF SCIENCE (HONORS) CHEMISTRY

SIXTH SEMESTER - JUNE 2022

BUPIN: 19UCH018 Name: Sakshi Toor Mother's Name: Smt. Kamlesh

Father's Name: Sh. Ramjan Mohammad

#### Course & Credit Details

| Course Code | Course Title                 | Credit   | Grade |
|-------------|------------------------------|----------|-------|
| USCH-351    | Inorganic Chemistry - VII    | 4.0      | В     |
| USCH-352    | Inorganic