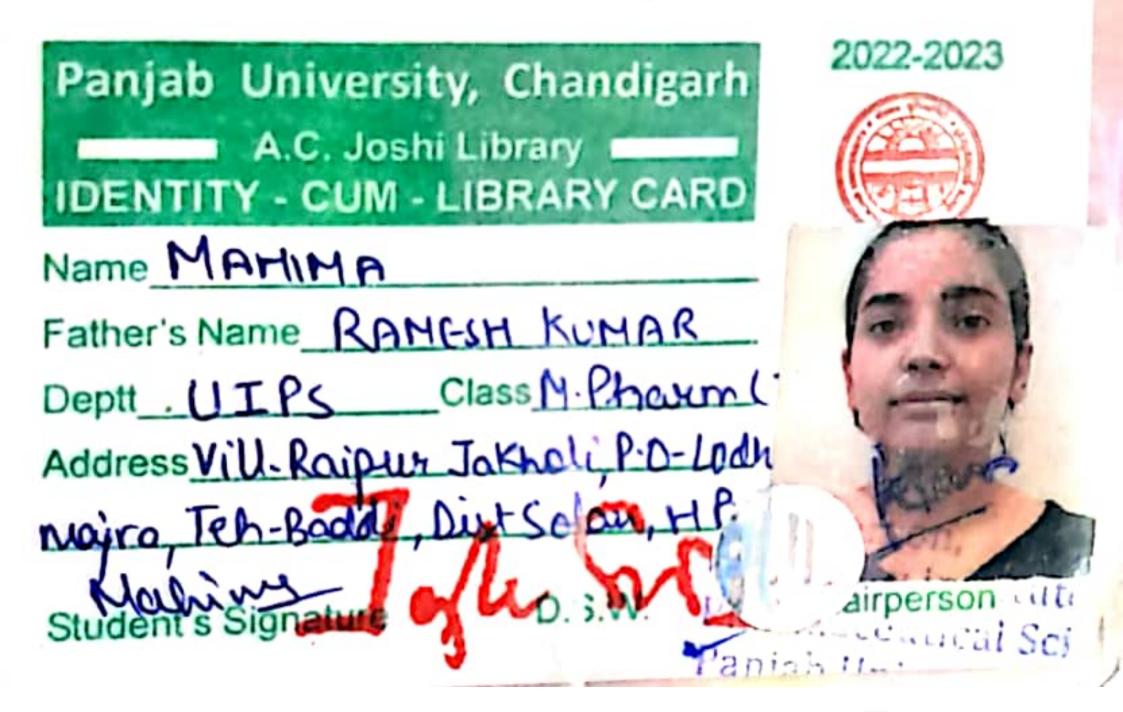

eted the acade            | mic requirements for the award |
| of Bachelor of Pharmacy                                                               | degree of                      |
| this University in the month of June 2022. He/She has secured 8.38 Co                 | umulative Grade Point Average  |
| (CGPA) on a 10 point scale.                                                           | 1                              |
| His/Her character and conduct during his/her studies in this University have been 100 | <u>d</u> .                     |
|                                                                                       | 1. Um.                         |
| Date: 30 - 08 - 2022 Sea                                                              | Controller of Examinations     |



# ISF COLLEGE OF PHARMACY IDENTITY CARD





Name RAHUL DUBEY F.Name RAKESH KUMAR DUBEY Session 2022-2024

Director - Cum - Principal Course Chemistry

# ISF COLLEGE OF PHARMACY IDENTITY CARD





ANJALI SHARMA Name F.Name RAKESH Session 2022-2024

Director - Cum - Principal Course Chemistry

# Desil Dilagal Ulliversity

#### Admit Card (Provisional )Regular)

(To be assigned by the office)

Roll No.:

23390433062

Program: M.Sc (Clinical Research & Pharma

Covigilance) - (Jan-Intake)

Registration No.

Asha Devi

Father's Name

Ram Lal

Mother's Name

Satya Devi

Examination:

Month: 7

Name

Papers in which to be Examined:

- 1. Industrial Training(ITP-200) 3. Clinical Research(CR-202)
- 5. Biostatistics(CR-204)

Year: 2023

2. Pharmacology(CR-201)

Adm. No:

Semester: II

Phone Number