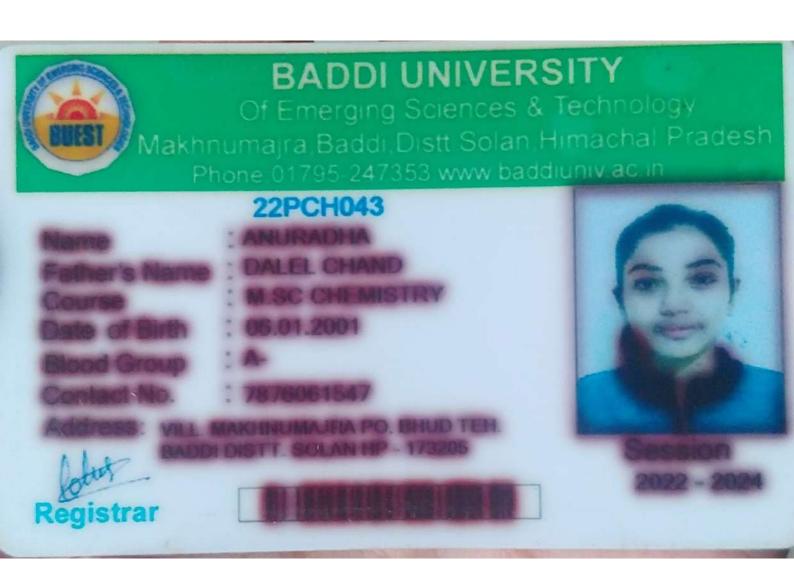

|                             |
| vide Cash/DD No. b32992Bated.                     | 5/11/20 Drawn on Allaha had |
| on account of                                     | In Deline Bent              |
| - 42 vool                                         | for BUEST                   |
| Chasua/Droft subject to realization               | Account Officer             |

#### **BADDI UNIVERSITY**

Of Emerging Sciences & Technology Makhnumajra,Baddi,Distt.Solan,Himachal Pradesh Phone:01795-247353,www.baddiuniv.ac.in

#### 22PCH015

Name : RITESH KUMAR

Father's Name : MOHINDER SINGH

Course : M.SC CHEMISTRY

Date of Birth : 29.06.2001

Blood Group : B+

Contact No. : 8629868697

Address: VILL. KIARAROO PO. SAI TEH.

BADDI DISTT. SOLAN HP - 173205





Session 2022 - 2024















19UCH021

Name VIKAS CHANDEL

Father's Name GURNAM SINGH

Course B.Sc.(Chem)Hons

Date of Birth 20.11.1999

Blood Group A+

Contact No. 8219988282

Address VILL.MAROWA,PO. EKOO,TEH.BADDI

41

Registrar





Session 2019-22





# Baddi University of Emerging Sciences & Technology Makhnumajra, BADDI, (Solan) H.P. 173205, INDIA

#### **Grade Card**

SCHOOL OF SCIENCES

BACHELOR OF SCIENCE (HONORS) CHEMISTRY

SIXTH SEMESTER - JUNE 2022

BUPIN: 19UCH018 Name: Sakshi Toor Mother's Name: Smt. Kamlesh

Father's Name: Sh. Ramjan Mohammad

#### Course & Credit Details

| Course Code | Course Title                 | Credit   | Grade |
|-------------|------------------------------|----------|-------|
| USCH-351    | Inorganic Chemistry - VII    | 4.0      | В     |
| USCH-352    | Inorg