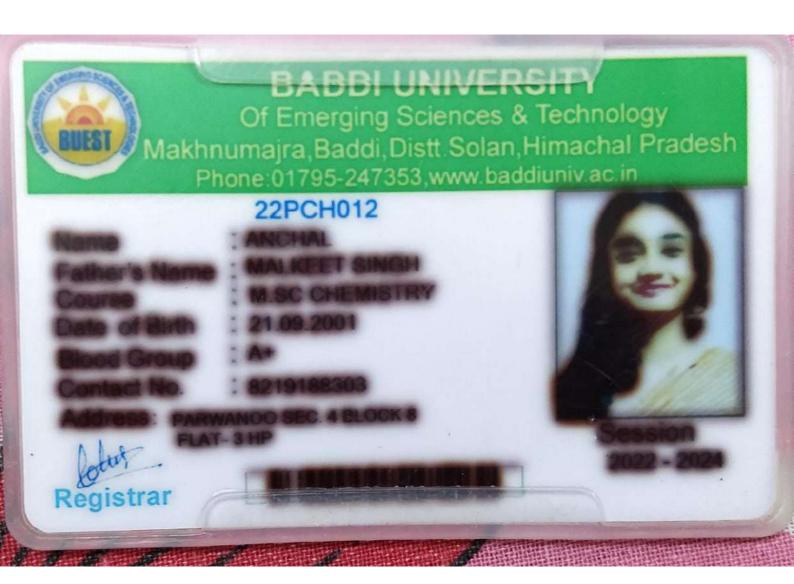

|                             |
| vide Cash/DD No. b32992Bated.                     | 5/11/20 Drawn on Allaha had |
| on account of                                     | In Deline Bent              |
| - 42 vool                                         | for BUEST                   |
| Chasua/Droft subject to realization               | Account Officer             |

#### **BADDI UNIVERSITY**

Of Emerging Sciences & Technology Makhnumajra,Baddi,Distt.Solan,Himachal Pradesh Phone:01795-247353,www.baddiuniv.ac.in

#### 22PCH015

Name : RITESH KUMAR

Father's Name : MOHINDER SINGH

Course : M.SC CHEMISTRY

Date of Birth : 29.06.2001

Blood Group : B+

Contact No. : 8629868697

Address: VILL. KIARAROO PO. SAI TEH.

BADDI DISTT. SOLAN HP - 173205





Session 2022 - 2024















19UCH021

Name VIKAS CHANDEL

Father's Name GURNAM SINGH

Course B.Sc.(Chem)Hons

Date of Birth 20.11.1999

Blood Group A+

Contact No. 8219988282

Address VILL.MAROWA,PO. EKOO,TEH.BADDI

41

Registrar





Session 2019-22





# Baddi University of Emerging Sciences & Technology Makhnumajra, BADDI, (Solan) H.P. 173205, INDIA

#### **Grade Card**

SCHOOL OF SCIENCES

BACHELOR OF SCIENCE (HONORS) CHEMISTRY

SIXTH SEMESTER - JUNE 2022

BUPIN: 19UCH018 Name: Sakshi Toor Mother's Name: Smt. Kamlesh

Father's Name: Sh. Ramjan Mohammad

#### Course & Credit Details

| Course Code | Course Title                 | Credit   | Grade |
|-------------|------------------------------|----------|-------|
| USCH-351    | Inorganic Chemistry - VII    | 4.0      | В     |
| USCH-352    | Inorganic Che