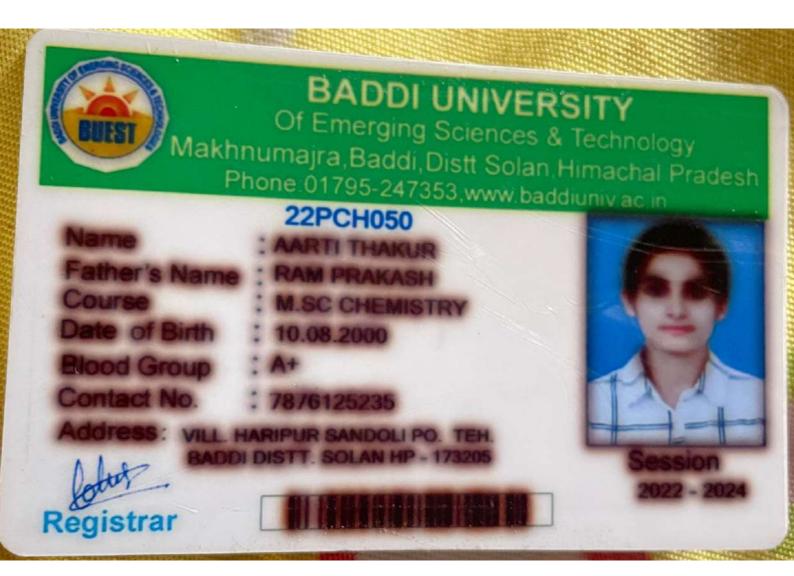

|                             |
| vide Cash/DD No. b32992Bated.                     | 5/11/20 Drawn on Allaha had |
| on account of                                     | In Deline Bent              |
| - 42 vool                                         | for BUEST                   |
| Chasua/Droft subject to realization               | Account Officer             |

#### **BADDI UNIVERSITY**

Of Emerging Sciences & Technology Makhnumajra,Baddi,Distt.Solan,Himachal Pradesh Phone:01795-247353,www.baddiuniv.ac.in

#### 22PCH015

Name : RITESH KUMAR

Father's Name : MOHINDER SINGH

Course : M.SC CHEMISTRY

Date of Birth : 29.06.2001

Blood Group : B+

Contact No. : 8629868697

Address: VILL. KIARAROO PO. SAI TEH.

BADDI DISTT. SOLAN HP - 173205





Session 2022 - 2024















19UCH021

Name VIKAS CHANDEL

Father's Name GURNAM SINGH

Course B.Sc.(Chem)Hons

Date of Birth 20.11.1999

Blood Group A+

Contact No. 8219988282

Address VILL.MAROWA,PO. EKOO,TEH.BADDI

41

Registrar





Session 2019-22





# Baddi University of Emerging Sciences & Technology Makhnumajra, BADDI, (Solan) H.P. 173205, INDIA

#### **Grade Card**

SCHOOL OF SCIENCES

BACHELOR OF SCIENCE (HONORS) CHEMISTRY

SIXTH SEMESTER - JUNE 2022

BUPIN: 19UCH018 Name: Sakshi Toor Mother's Name: Smt. Kamlesh

Father's Name: Sh. Ramjan Mohammad

#### Course & Credit Details

| Course Code | Course Title                 | Credit   | Grade |
|-------------|------------------------------|----------|-------|
| USCH-351    | Inorganic Chemistry - VII    | 4.0      | В     |
| USCH-352    | Inorgan