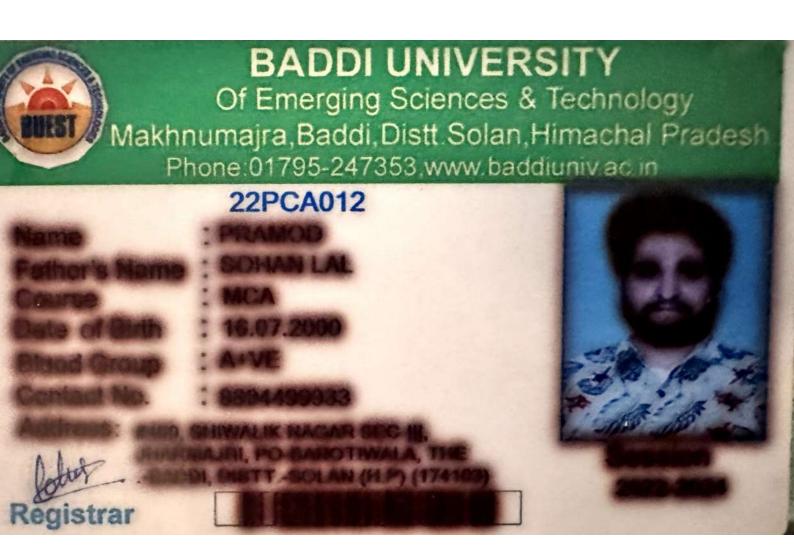

d by

Date: 2<sup>nd</sup> June 2023

Controller of Examinations

Registered Society:
Centre for Advanced Studies in Engineering

Branch

(Established under Act No. 21 of 2009 of Government of Himachal Pradesh vide gazette notification No. EDN-A-Gha (8)-14/2006 dated 15 October, 2009)

Sr. No.: 05034



ERSITY OF EMERGING SCIENCES

Registration No.: BU19SE0058 BUPIN: 19UCA007



Upon recommendation of the Academic Council, the University hereby confers the degree.of

Bachelor in Computer Applications

upor

Mohit Singh

Sto. Prem Sheela Devi and Narendra Singh

who has successfully completed the requirements prescribed by the University for the award of this degree with CGPA 7.43 in June 2022.

Given under the seal of the University

Registrar

Baddi, December 22, 2022

Vice Chancellor





Registration No.: BU18SE0101 BUPIN: 18UCA011





Upon recommendation of the Academic Council, the University hereby confers the degree of

Bachelor in Computer & Applications

Pramod

S/o. Birma Devi and Sohan Lal

who has successfully completed the requirements prescribed by the University for the

award of this degree with CGPA 6.27 in August 2021.

Given under the seal of the University

Registrar

Baddi, May 19, 2022

Vice Chancellor - Company



# BADDI UNIVERSITY

Of Emerging Sciences & Technology

Makhnumajra, Baddi, Distt Solan, Himachal Pradesh
Phone: 01795-247353, www.baddiuniv.ac.in

#### 22PCA010

Name : TARUN PATIYAL

Father's Name : VIJAY PATYAL

Course : MCA

Date of Birth : 29.07.2001

Blood Group : O+VE

Registrar

Contact No. : 8628029349

Address: VILL.-MANWANA, PO-KH