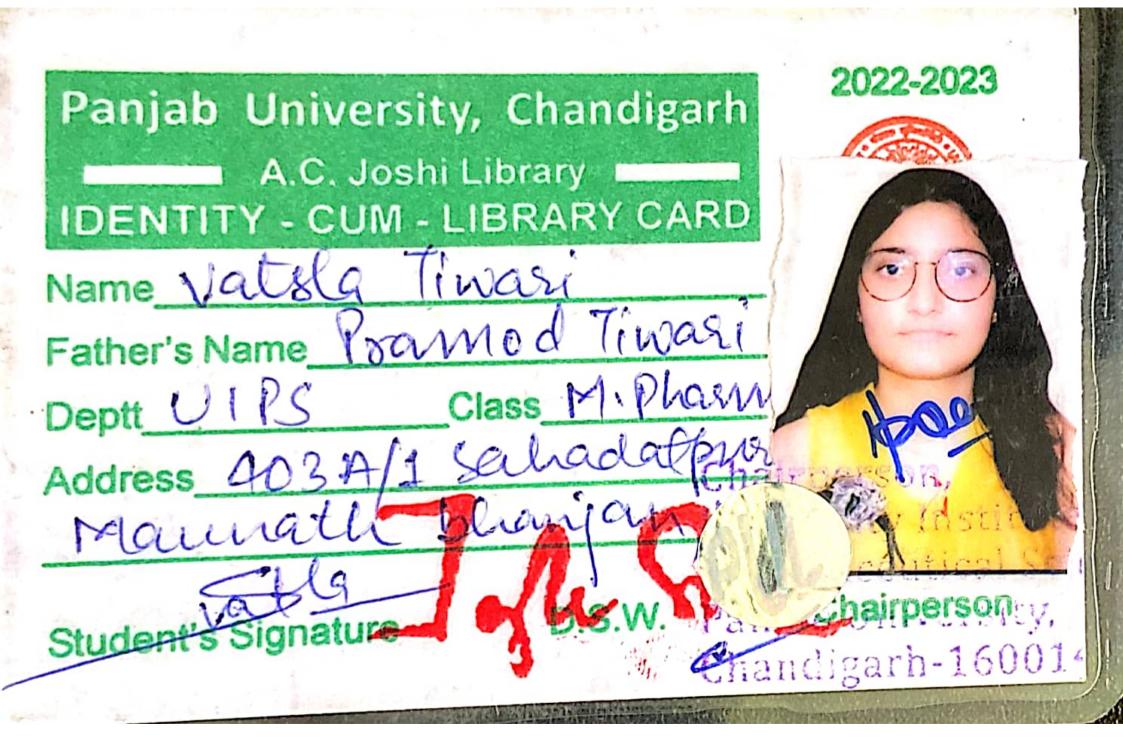

Answer Sheet will lead to Unfair mean case (UMC) against the Student ) Report to examination centre 30 minutes before examination, otherwise you will not be allowed in Examination Hall.



# CHANDIGARH UNIVERSITY



UNIVERSITY ID 22MPH10054



NAME

Discover, Learn, Empower,

: SONALI DHIMAN

COURSE

: M.PHARMA (PHARMACEUTICS)

**FATHER'S NAME** 

: DHARAMPAL

MOTHER'S NAME

: VEENA KUMARI

CONTACT NO.

: 9816547068

ADDRESS

VALID TILL: JUN-2024

h

Issuing Authority

TEH BADDI, LANDEWAL, BADDI

- Student must carry & wear this card during the campus hours.
- 2. This card is issued for identification purpose only.

www.cuchd.in 1800 257 1800 If found, please return to the Department of Student's Welfare, Chandigarh University, NH-05 Chandigarh-Ludhiana Highway, Mohali, Punjab (INDIA)







- Students must carry this card at all times.
- 2. It is NOT TRANSFERABLE.
- In the event of its loss inform the Library immediately in writing.
- 'in case of loss/misplacement the Duplicate card will be issued on payment of Rs: 10/plus Rs. 200/- as refundable security.
- An over due charge Rs. 1/- per day per book will be levied.
- 6. No Dues to be taken 10 Days before Competition 14 days





# 1DENTITY CARD 2225981601

# **MBA - PHARMA MANAGEMENT**

Name

RITIK CHADDA

Father Name VIKAS CHADDA

Mother Name RACHNA CHADDA

Session 2022-2024

Blood Group: B+





Baddi University
of Emerging Sciences & Technologies

Makhnumajra, BADDI, (Solan) H.P. 173205, INDIA

#### **Grade Card**

SCHOOL OF MANAGEMENT STUDIES

BACHELOR OF COMMERCE SIXTH SEMESTER - JUNE 2020

BUPIN: 17UBC025

Name: P