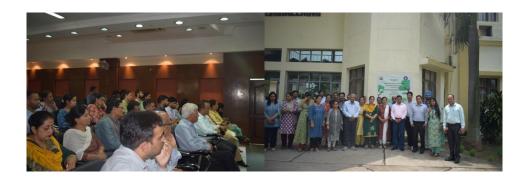

#### Van Mahotsav:

Van Mahotsav week is celebrated from 1-7 July, 2023 to spread awareness of forest conservation and to save the environment. NSS unit of BUEST in association with School of Agricultural Sciences organized tree plantation drive. The event was started with a welcome speech of HoD SOAS, Prof D.R. Thakur and floral welcome of chief guest Prof. (Dr.) JK Sharma, Vice Chancellor and guest of honor Prof. (Dr.) Khushmeet Kumar, Registrar Baddi University. Prof. (Dr.) JK Sharma addresses the gathering and talked about the nomenclature of Vanmahotsav and also emphasizing the need to protect and conserve the environment. He also said that it is important to nurture the saplings after planting to survive all odds and grow to full potential. He further adds let us all pledge not only to plant trees but also nurture them. More than 50 trees were planted in the Farm which includes, Arjuna, Sejal, Jamun, Kachnar, Neem, Student Welfare Officer, Ms.Sushma Singh, NSS program officer Ms. Ankita Thakur, NSS PO along with other faculty members and of other departments planted saplings in the university premises.