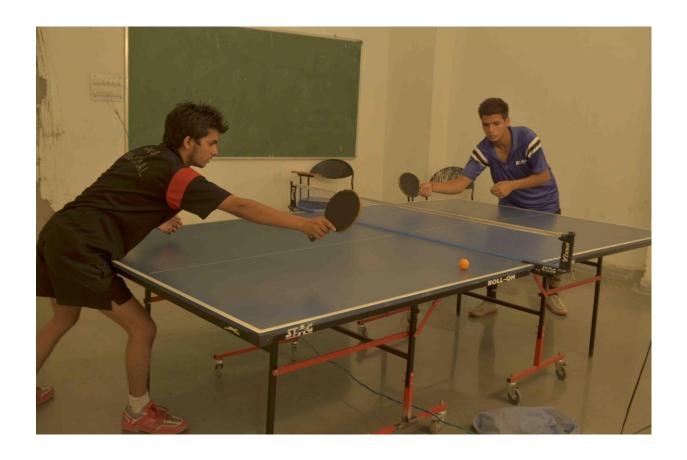

|
| Vaibhav                   |                  |         |          |              |
| 20uph070                  |                  |         |          |              |
| Krish dogra               |                  |         | Lakshya, | 4 . 5        |
| 22ucs036                  | Inter University | TT Boys | BUEST    | 1st Position |
|                           |                  |         |          |              |
| Navneet                   |                  |         |          |              |
| 22uph075                  |                  |         |          |              |
|                           |                  |         |          |              |

#### **Basketball Court**



## **Volleywall Court**



## **Cricket Ground**



#### **Table Tennis**



## **Sports Activity**

#### **ANNUAL SPORTS DAY FOR FACULTY & STAFF:**

Baddi University of Emerging Science and Technology organised its Annual Sports Day on 01/01/2022. The day started with female faculty participation in badminton and 100mtrs Race and ended with a Cricket match between Secretary XI and Students XI. Ms.Abhilasha Sharma got the Gold &Ms.PoonamDhiman got the Silver medal in Badminton. Ms.Ankita got the Gold &Ms.SarabjeetKaur got the Silver medal in 100 mtrs race. Cricket Match was won by Student XI Team by 31 runs and they got Gold Medals. Secretary XI was also being felicitated with Silver Medals.

#### INTER-DEPARTMENT SPORTS TOURNAMENT

Sports department organised Inter-department sports tournament from 18/05/2022 to 20/05/2022. Matches of badminton, table tennis, vo