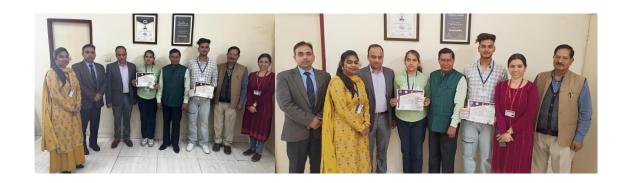

## NIC Patiala (16<sup>th</sup> – 22<sup>nd</sup> Feb 2023)

Our NSS volunteers Mr.Nitin (SOAS) and Ms.SushmaMinhas (SOAS) represented Baddi University in National Integration Camp which was held at Punjabi University, Patiala. The main objective of NIC was to create awareness amongst the volunteers about India's diversified culture and to inculcate a sense of social service. Over 200 volunteers across all the states participated in this camp and about 40 volunteers represented Himachal Pradesh at National level. The volunteers were felicitated by the Hon'able Vice Chancellor Prof. (Dr.) J.K. Sharma, Worthy Registrar Prof. (Dr.) Khushmeet Kumar. Dean R&D Prof. (Dr.) Ravinesh Mishra, SWO Mrs.Sushma Singh, Former HodDr. K.R. Sharma, NSS PO Ms.Ankita Thakur also congratulate and encourage them.