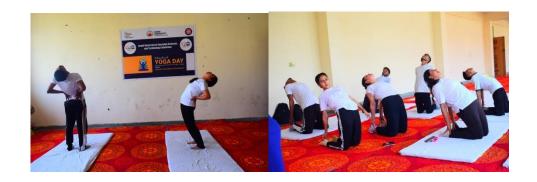

The students of physiotherapy were the instructors for this event. They initially briefed about the essence of Yogic exercises on the health of individuals and thereafter, held a long session with were a demonstration of asanas. Faculty, staff and students enthusiastically participated during the sessions to acclimatize the body to Yogic exercises & Yoga. The participants were introduced to Yogasanas, Kapalbhati, Pranayama, Dhyna, Sankalpa and Meditation.