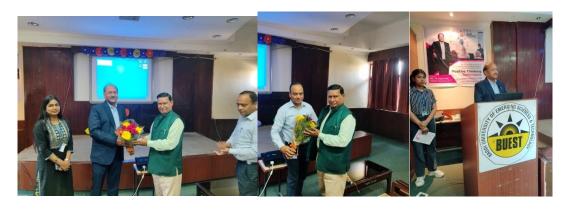

### Seminar on Drug Abuse and Road safety (25th May 2023):

On May 25th, 2023, a seminar was organized by Baddi University of Emerging Sciences & Technology, under the guidance of Hon'ble Vice Chancellor, Prof. (Dr.) J.K Sharma on the topic "Road safety and drug abuse". Advisor to Chancellor Prof. (Dr.) T.R. Bhardwaj, Worthy Registrar Prof. (Dr.) Khushmeet Kumar were the part of the seminar. A.S.P (Baddi) Sh.

Ramesh Kumar Sharma was the chief guest accompanied by S.H.O Sh. Rakesh Kumar Roy and A.S.I Sh. Sandeep Kumar. Mr. Bhartendu Sharma, HOD SPES, welcomes the guest and dignitaries of BUEST. The program was initiated by A.S.I, Mr. Sandeep Kumar who create awareness about road safety measures, so that it will benefit the society on long term. S.H.O Rakesh Kumar Roy talked about drug abuse. He said obsessive and excessive use of drugs, is a common problem in these days. The keynote speaker, A.S.P Sh. Ramesh Kumar Sharma interacted with the students, and made them aware of the importance of road safety and effect of accidents. He said criminal activity is known to vary directly with level of heroine consumption. He highlights the cases of drug addicted youth and also talked about the ill effect of drugs. He encourage the Students to live a healthy lifestyle by adopting good habits and also motivate the youth towards their goals. The seminar was concluded by Dr. D.R. Thakur, HoD SOAS with a vote of thanks. Mr. BhartenduShamra, HoD SPES, Ankita Thakur (NSS PO), Mr. BhupendraSandhu (G.M), Chief Warden Mr. Mukesh Coordinated the event.

Expert talk on Positive Thinking Techniques organized by NSS Unit of Baddi University of Emerging Sciences and technology. Prof (Dr.) JK SharmaSharma, worthy Vice chancellor of Baddi University was the chief guest of the seminar. The seminar begin with the floral welcome of guest. Mr. Jai GopalGoel who is the founder of Indian Institute of thinking techniques and President of Himachal Pradesh Micro and Small Industry Association, was the key speaker of the event. He emphasized on positive self-talk. At the end of the seminar, Mr. Goel was honored with the Shawl and momento by Prof (Dr.) JK SharmaSharma