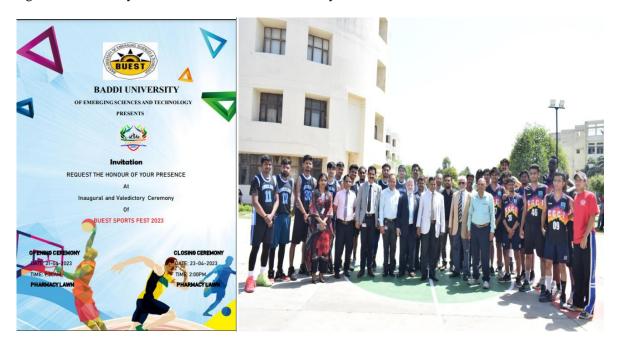

#### **LAKSHAY-2023 (BUEST Sports Fest)**

Baddi University of Emerging Sciences and Technology, Baddi organizes sports event competition between various universities named as "LAKSHYA" every year with the aim to uplift mind, body and soul of the students. It is being organized from 21<sup>st</sup> April 2023 to 23<sup>rd</sup> April 2023 this year. The various Universities participated are Chitkara University Baddi, Chitkara University Rajpura, Chandigarh Group of Colleges, Jhanjheri, Shoolini University, Solan, Maharaja Agrasen University, Baddi and Abhilashi University, Mandi.