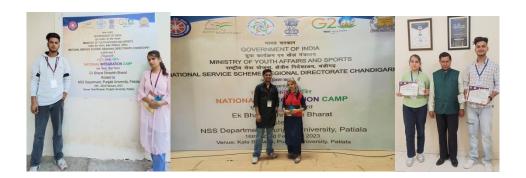

## NIC Patiala (16<sup>th</sup> – 22<sup>nd</sup> Feb 2023)

Our NSS volunteers Mr.Nitin (SOAS) and Ms.SushmaMinhas (SOAS) represented Baddi University in National Integration Camp which was held at Punjabi University, Patiala. The main objective of NIC was to create awareness amongst the volunteers about India's diversified culture and to inculcate a sense of social service. Over 200 volunteers across all the states participated in this camp and about 40 volunteers represented Himachal Pradesh at National level. The volunteers were felicitated by the Hon'able Vice Chancellor Prof. (Dr.) J.K. Sharma, Worthy Registrar Prof. (Dr.) Khushmeet Kumar. Dean R&D Prof. (Dr.) Ravinesh Mishra, SWO Mrs.Sushma Singh, Former HodDr. K.R. Sharma, NSS PO Ms.Ankita Thakur also congratulate and encourage them.