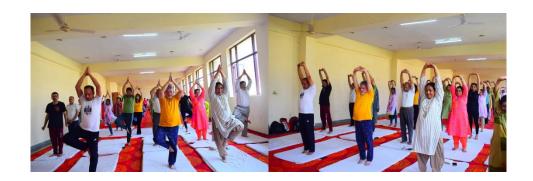

The students of physiotherapy were the instructors for this event. They initially briefed about the essence of Yogic exercises on the health of individuals and thereafter, held a long session with were a demonstration of asanas. Faculty, staff and students enthusiastically participated during the sessions to acclimatize the body to Yogic exercises & Yoga. The participants were introduced to Yogasanas, Kapalbhati, Pranayama, Dhyna, Sankalpa and Meditation.