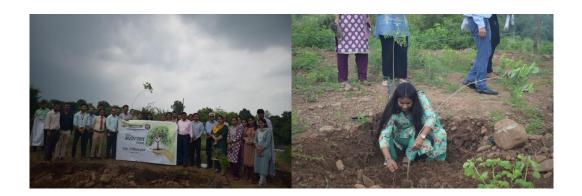

#### Van Mahotsav:

Van Mahotsav week is celebrated from 1-7 July, 2023 to spread awareness of forest conservation and to save the environment. NSS unit of BUEST in association with School of Agricultural Sciences organized tree plantation drive. The event was started with a welcome speech of HoD SOAS, Prof D.R. Thakur and floral welcome of chief guest Prof. (Dr.) JK Sharma, Vice Chancellor and guest of honor Prof. (Dr.) Khushmeet Kumar, Registrar Baddi University. Prof. (Dr.) JK Sharma addresses the gathering and talked about the nomenclature of Vanmahotsav and also emphasizing the need to protect and conserve the environment. He also said that it is important to nurture the saplings after planting to survive all odds and grow to full potential. He further adds let us all pledge not only to plant trees but also nurture them. More than 50 trees were planted in the Farm which includes, Arjuna, Sejal, Jamun, Kachnar, Neem, Student Welfare Officer, Ms.Sushma Singh, NSS program officer Ms. Ankita Thakur, NSS PO along with other faculty members and of other departments planted saplings in the university premises.