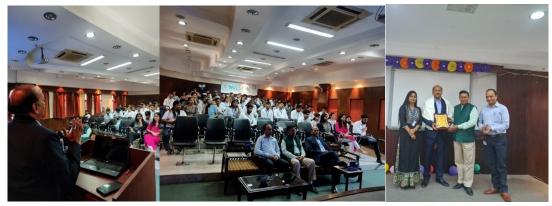

Expert talk on Positive Thinking Techniques organized by NSS Unit of Baddi University of Emerging Sciences and technology. Prof (Dr.) JK SharmaSharma, worthy Vice chancellor of Baddi University was the chief guest of the seminar. The seminar begin with the floral welcome of guest. Mr. Jai GopalGoel who is the founder of Indian Institute of thinking techniques and President of Himachal Pradesh Micro and Small Industry Association, was the key speaker of the event. He emphasized on positive self-talk. At the end of the seminar, Mr. Goel was honored with the Shawl and momento by Prof (Dr.) JK SharmaSharma