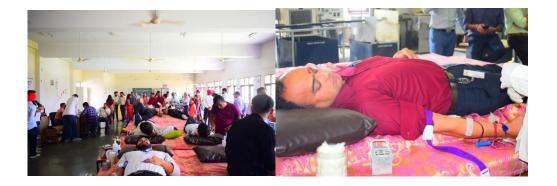

#### Blood Donation Camp(16th May 2023):

The NSS Unit of Baddi University of Emerging Sciences And Technology under the leadership of NSS Program Officer Ms. Ankita Thakur organized a blood donation camp in collaboration with Department of Transfusion Medicine PGIMER, Chandigarh and State Blood Transfusion Council U.T. Chandigarh in the university campus on 16th May 2023. The camp began at 10:00 a.m. with a short inaugural function where in Dr. BineetaAwasthi and Dr. PuneetKaur along with their four member team was given floral welcome by Vice Chancellor Prof. (Dr.) JK Sharma. On this occasion Dr. Bineeta Awasthi expressed her gratitude to the NSS unit of the college for its continuous endeavor in this regard. She also stressed on the growing need of blood in the state and commended the young volunteers for their noble act.

The Camp was inaugurated by the Chief Guest Prof. (Dr.) JK Sharma, Vice Chancellor of the University. Registrar (Dr.) Khushmeet Kumar, Advisor to Vice Chancellor Prof. (Dr.) TR Bhardwaj along with respective Deans and HOD'S of the respective Departments were present in the inaugural function. 117 volunteers came forward to donate blood during the camp which also included teaching & non-teaching staff. The blood donors were given Milk bottles sponsored by RK Traders, Pinjore along with Bananas and Sandwich as refreshment after the blood donation in order to re-energize themselves. The blood donors were provided with a blood donation certificate card by Department of Transfusion Medicine PGIMER, Chandigarh and State Blood Transfusion Council U.T.

Chandigarh. After the event, the medical team was served with lunch and the camp finally concluded with a vote of thanks by the Student Welfare Officer, Ms. Sushma Singh at around 2.30 p.m.

This was the 2nd camp conducted by the NSS unit for this academic year. The first being conducted on 16th December 2022, where in 98 volunteers donated blood. Some of the Volunteers including students and faculties were motivation for all the students as The Registrar (Dr.) Khushmeet Kumar has donated 20Th time, Mr. Ravinder Singh, worker in University lab had donated 100 times, student volunteer Mr. Shaunav and Mr. Nitin hae donated 6 times till now.