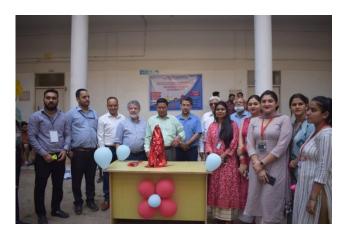

#### **ANNUAL SPORTS DAY FOR FACULTY & STAFF:**

Baddi University of Emerging Science and Technology organised its Annual Sports Day on 01/01/2022. The day started with female faculty participation in badminton and 100mtrs Race and ended with a Cricket match between Secretary XI and Students XI. Ms.Abhilasha Sharma got the Gold &Ms.PoonamDhiman got the Silver medal in Badminton. Ms.Ankita got the Gold &Ms.SarabjeetKaur got the Silver medal in 100 mtrs race. Cricket Match was won by Student XI Team by 31 runs and they got Gold Medals. Secretary XI was also being felicitated with Silver Medals.