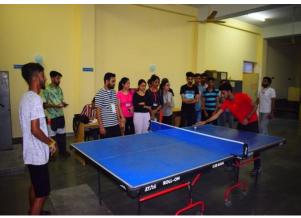

lty participation in badminton and 100mtrs Race and ended with a Cricket match between Secretary XI and Students XI. Ms.Abhilasha Sharma got the Gold &Ms.PoonamDhiman got the Silver medal in Badminton. Ms.Ankita got the Gold &Ms.SarabjeetKaur got the Silver medal in 100 mtrs race. Cricket Match was won by Student XI Team by 31 runs and they got Gold Medals. Secretary XI was also being felicitated with Silver Medals.

#### INTER-DEPARTMENT SPORTS TOURNAMENT

Sports department organised Inter-department sports tournament from 18/05/2022 to 20/05/2022. Matches of badminton, table tennis, volleyball, chess, and carom were played. All the students were felicitated with medals and certificates. School of Engineering & Emerging Sciences & Technology won the trophy with maximum points.















#### **INTER UNIVERSITY SPORTS TOURNAMENT**

1. Students of Baddi University participated in "Parakram 2022" (Inter university sports fest organised by JAYPEE UNIVERSITY) from 07/10/2022 to 09/10/2022. Our 49 students (33 boys and 16 girls) students participated in Volleyball (boys & girls), Basketball (boys & girls), Badminton, Football and TableTennis and secured second position in Basketball boys.



2. 23 students of different schools of BUEST have participated in Volleyball and Cricket in Inter University Sports Tournament at IIT, Ropar on 17th and 18th March 2023 and secured 3<sup>rd</sup> position in Volleyball



#### **LAKSHAY-2023 (BUEST Sports Fest)**

Baddi University of Emerging Sciences and Technology, Baddi organizes sports event competition between various universities