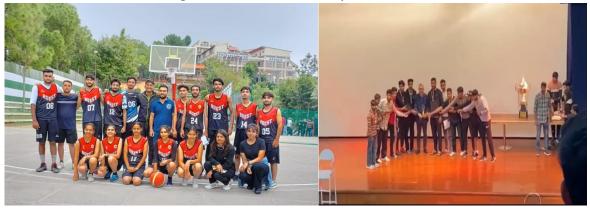

#### **INTER UNIVERSITY SPORTS TOURNAMENT**

1. Students of Baddi University participated in "Parakram 2022" (Inter university sports fest organised by JAYPEE UNIVERSITY) from 07/10/2022 to 09/10/2022. Our 49 students (33 boys and 16 girls) students participated in Volleyball (boys & girls), Basketball (boys & girls), Badminton, Football and TableTennis and secured second position in Basketball boys.

2. 23 students of different schools of BUEST have participated in Volleyball and Cricket in Inter University Sports Tournament at IIT, Ropar on 17th and 18th March 2023 and secured 3<sup>rd</sup> position in Volleyball