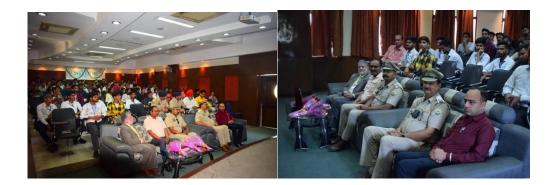

### Seminar on Drug Abuse and Road safety (25th May 2023):

On May 25th, 2023, a seminar was organized by Baddi University of Emerging Sciences & Technology, under the guidance of Hon'ble Vice Chancellor, Prof. (Dr.) J.K Sharma on the topic "Road safety and drug abuse". Advisor to Chancellor Prof. (Dr.) T.R. Bhardwaj, Worthy Registrar Prof. (Dr.) Khushmeet Kumar were the part of the seminar. A.S.P (Baddi) Sh.

Ramesh Kumar Sharma was the chief guest accompanied by S.H.O Sh. Rakesh Kumar Roy and A.S.I Sh. Sandeep Kumar. Mr. Bhartendu Sharma, HOD SPES, welcomes the guest and dignitaries of BUEST. The program was initiated by A.S.I, Mr. Sandeep Kumar who create awareness about road safety measures, so that it will benefit the society on long term. S.H.O Rakesh Kumar Roy talked about drug abuse. He said obsessive and excessive use of drugs, is a common problem in these days. The keynote speaker, A.S.P Sh. Ramesh Kumar Sharma interacted with the students, and made them aware of the importance of road safety and effect of accidents. He said criminal activity is known to vary directly with level of heroine consumption. He highlights the cases of drug addicted youth and also talked about the ill effect of drugs. He encourage the Students to live a healthy lifestyle by adopting good habits and also motivate the youth towards their goals. The seminar was concluded by Dr. D.R. Thakur, HoD SOAS with a vote of thanks. Mr. BhartenduShamra, HoD SPES, Ankita Thakur (NSS PO), Mr. BhupendraSandhu (G.M), Chief Warden Mr. Mukesh Coordinated the event.