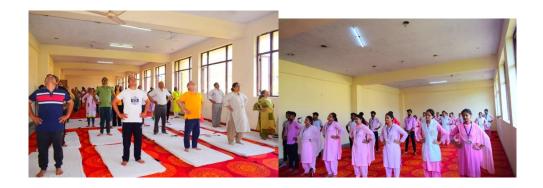

#### Yoga Day:

NSS Unit of Baddi University of Emerging Sciences and Technology celebrated the 9th International Day of Yoga on 21 June 2023 with the enthusiastic participation of more than 100 students, faculty and staff members. The theme, for this year's International Day of Yoga is "Yoga for VasudhaivaKutumbakam" which beautifully encapsulates our collective aspiration for "One earth, one family,one future". The Chief Guest Advisor to chancellor Prof. (Dr.) T.R Bhardwaj along with Registrar Prof. (Dr.) khusmeet Kumar and other dignitaries started the program by lamp lightning. After that, the Honorable Chief guest guests were facilitated by Registrar Prof. (Dr.) Khusmeet Kumar.

The students of physiotherapy were the instructors for this event. They initially briefed about the essence of Yogic exercises on the health of individuals and thereafter, held a long session with were a demonstration of asanas. Faculty, staff and students enthusiastically participated during the sessions to acclimatize the body to Yogic exercises & Yoga. The participants were introduced to Yogasanas, Kapalbhati, Pranayama, Dhyna, Sankalpa and Meditation.