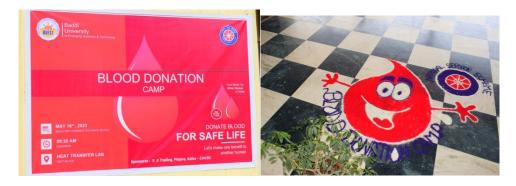

#### Blood Donation Camp(16th May 2023):

The NSS Unit of Baddi University of Emerging Sciences And Technology under the leadership of NSS Program Officer Ms. Ankita Thakur organized a blood donation camp in collaboration with Department of Transfusion Medicine PGIMER, Chandigarh and State Blood Transfusion Council U.T. Chandigarh in the university campus on 16th May 2023. The camp began at 10:00 a.m. with a short inaugural function where in Dr. BineetaAwasthi and Dr. PuneetKaur along with their four member team was given floral welcome by Vice Chancellor Prof. (Dr.) JK Sharma. On this occasion Dr. Bineeta Awasthi expressed her gratitude to the NSS unit of the college for its continuous endeavor in this regard. She also stressed on the growing need of blood in the state and commended the young volunteers for their noble act.

The Camp was inaugurated by the Chief Guest Prof. (Dr.) JK Sharma, Vice Chancellor of the University. Registrar (Dr.) Khushmeet Kumar, Advisor to Vice Chancellor Prof. (Dr.) TR Bhardwaj along with respective Deans and HOD'S of the respective Departments were present in the inaugural function. 117 volunteers came forward to donate blood during the camp which also included teaching & non-teaching staff. The blood donors were given Milk bottles sponsored by RK Traders, Pinjore along with Bananas and Sandwich as refreshment after the blood donation in order to re-energize themselves. The blood donors were provided with a blood donation certificate card by Department of Transfusion Medicine PGIMER, Chandigarh and State Blood Transfusion Council U.T.

Chandigarh. After the event, the medical team was served with lunch and the camp finally concluded with a vote of thanks by the Student Welfare Officer, Ms. Sushma Singh at around 2.30 p.m.

This was the 2nd camp conducted by the NSS unit for this academic year. The first being conducted on 16th December 2022, where in 98 volunteers donated blood. Some of the Volunteers including students and faculties were motivation for all the students as The Registrar (Dr.) Khushmeet Kumar has donated 20Th time, Mr. Ravinder Singh, worker in University lab had donated 100 times, student volunteer Mr. Shaunav and Mr. Nitin hae donated 6 times till now.