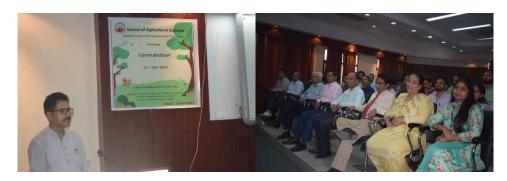

#### Van Mahotsav:

Van Mahotsav week is celebrated from 1-7 July, 2023 to spread awareness of forest conservation and to save the environment. NSS unit of BUEST in association with School of Agricultural Sciences organized tree plantation drive. The event was started with a welcome speech of HoD SOAS, Prof D.R. Thakur and floral welcome of chief guest Prof. (Dr.) JK Sharma, Vice Chancellor and guest of honor Prof. (Dr.) Khushmeet Kumar, Registrar Baddi University. Prof. (Dr.) JK Sharma addresses the gathering and talked about the nomenclature of Vanmahotsav and also emphasizing the need to protect and conserve the environment. He also said that it is important to nurture the saplings after planting to survive all odds and grow to full potential. He further adds let us all pledge not only to plant trees but also nurture them. More than 50 trees were planted in the Farm which includes, Arjuna, Sejal, Jamun, Kachnar, Neem, Student Welfare Officer, Ms.Sushma Singh, NSS program officer Ms. Ankita Thakur, NSS PO along with other faculty members and of other departments planted saplings in the university premises.