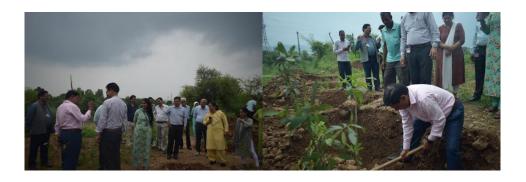

#### Van Mahotsav:

Van Mahotsav week is celebrated from 1-7 July, 2023 to spread awareness of forest conservation and to save the environment. NSS unit of BUEST in association with School of Agricultural Sciences organized tree plantation drive. The event was started with a welcome speech of HoD SOAS, Prof D.R. Thakur and floral welcome of chief guest Prof. (Dr.) JK Sharma, Vice Chancellor and guest of honor Prof. (Dr.) Khushmeet Kumar, Registrar Baddi University. Prof. (Dr.) JK Sharma addresses the gathering and talked about the nomenclature of Vanmahotsav and also emphasizing the need to protect and conserve the environment. He also said that it is important to nurture the saplings after planting to survive all odds and grow to full potential. He further adds let us all pledge not only to plant trees but also nurture them. More than 50 trees were planted in the Farm which includes, Arjuna, Sejal, Jamun, Kachnar, Neem, Student Welfare Officer, Ms.Sushma Singh, NSS program officer Ms. Ankita Thakur, NSS PO along with other faculty members and of other departments planted saplings in the university premises.