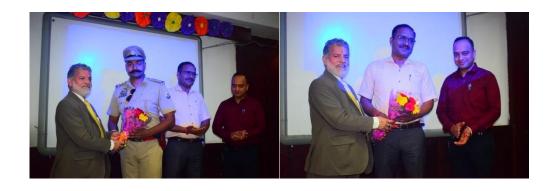

### Seminar on Drug Abuse and Road safety (25th May 2023):

On May 25th, 2023, a seminar was organized by Baddi University of Emerging Sciences & Technology, under the guidance of Hon'ble Vice Chancellor, Prof. (Dr.) J.K Sharma on the topic "Road safety and drug abuse". Advisor to Chancellor Prof. (Dr.) T.R. Bhardwaj, Worthy Registrar Prof. (Dr.) Khushmeet Kumar were the part of the seminar. A.S.P (Baddi) Sh.

Ramesh Kumar Sharma was the chief guest accompanied by S.H.O Sh. Rakesh Kumar Roy and A.S.I Sh. Sandeep Kumar. Mr. Bhartendu Sharma, HOD SPES, welcomes the guest and dignitaries of BUEST. The program was initiated by A.S.I, Mr. Sandeep Kumar who create awareness about road safety measures, so that it will benefit the society on long term. S.H.O Rakesh Kumar Roy talked about drug abuse. He said obsessive and excessive use of drugs, is a common problem in these days. The keynote speaker, A.S.P Sh. Ramesh Kumar Sharma interacted with the students, and made them aware of the importance of road safety and effect of accidents. He said criminal activity is known to vary directly with level of heroine consumption. He highlights the cases of drug addicted youth and also talked about the ill effect of drugs. He encourage the Students to live a healthy lifestyle by adopting good habits and also motivate the youth towards their goals. The seminar was concluded by Dr. D.R. Thakur, HoD SOAS with a vote of thanks. Mr. BhartenduShamra, HoD SPES, Ankita Thakur (NSS PO), Mr. BhupendraSandhu (G.M), Chief Warden Mr. Mukesh Coordinated the event.