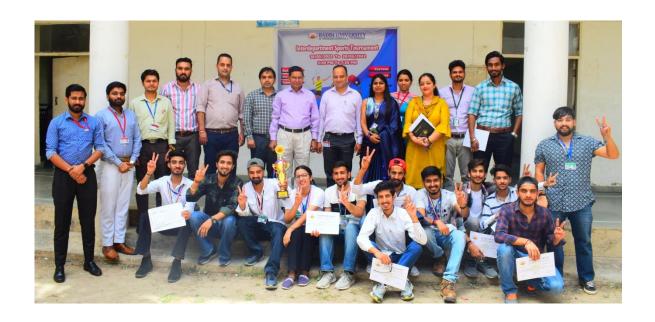

#### INTER-DEPARTMENT SPORTS TOURNAMENT

Sports department organised Inter-department sports tournament from 18/05/2022 to 20/05/2022. Matches of badminton, table tennis, volleyball, chess, and carom were played. All the students were felicitated with medals and certificates. School of Engineering & Emerging Sciences & Technology won the trophy with maximum points.

#### **INTER UNIVERSITY SPORTS TOURNAMENT**

1. Students of Baddi University participated in "Parakram 2022" (Inter university sports fest organised by JAYPEE UNIVERSITY) from 07/10/2022 to 09/10/2022. Our 49 students (33 boys and 16 girls) students participated in Volleyball (boys & girls), Basketball (boys & girls), Badminton, Football and TableTennis and secured second position in Basketball boys.