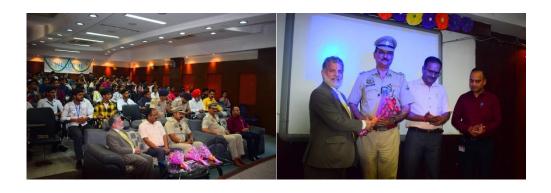

### Seminar on Drug Abuse and Road safety (25th May 2023):

On May 25th, 2023, a seminar was organized by Baddi University of Emerging Sciences & Technology, under the guidance of Hon'ble Vice Chancellor, Prof. (Dr.) J.K Sharma on the topic "Road safety and drug abuse". Advisor to Chancellor Prof. (Dr.) T.R. Bhardwaj, Worthy Registrar Prof. (Dr.) Khushmeet Kumar were the part of the seminar. A.S.P (Baddi) Sh.

Ramesh Kumar Sharma was the chief guest accompanied by S.H.O Sh. Rakesh Kumar Roy and A.S.I Sh. Sandeep Kumar. Mr. Bhartendu Sharma, HOD SPES, welcomes the guest and dignitaries of BUEST. The program was initiated by A.S.I, Mr. Sandeep Kumar who create awareness about road safety measures, so that it will benefit the society on long term. S.H.O Rakesh Kumar Roy talked about drug abuse. He said obsessive and excessive use of drugs, is a common problem in these days. The keynote speaker, A.S.P Sh. Ramesh Kumar Sharma interacted with the students, and made them aware of the importance of road safety and effect of accidents. He said criminal activity is known to vary directly with level of heroine consumption. He highlights the cases of drug addicted youth and also talked about the ill effect of drugs. He encourage the Students to live a healthy lifestyle by adopting good habits and also motivate the youth towards their goals. The seminar was concluded by Dr. D.R. Thakur, HoD SOAS with a vote of thanks. Mr. BhartenduShamra, HoD SPES, Ankita Thakur (NSS PO), Mr. BhupendraSandhu (G.M), Chief Warden Mr. Mukesh Coordinated the event.