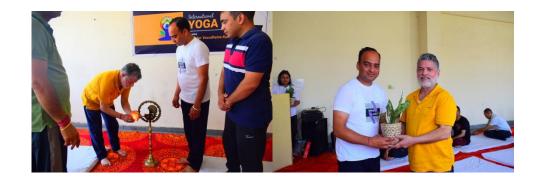

#### Yoga Day:

NSS Unit of Baddi University of Emerging Sciences and Technology celebrated the 9th International Day of Yoga on 21 June 2023 with the enthusiastic participation of more than 100 students, faculty and staff members. The theme, for this year's International Day of Yoga is "Yoga for VasudhaivaKutumbakam" which beautifully encapsulates our collective aspiration for "One earth, one family,one future". The Chief Guest Advisor to chancellor Prof. (Dr.) T.R Bhardwaj along with Registrar Prof. (Dr.) khusmeet Kumar and other dignitaries started the program by lamp lightning. After that, the Honorable Chief guest guests were facilitated by Registrar Prof. (Dr.) Khusmeet Kumar.