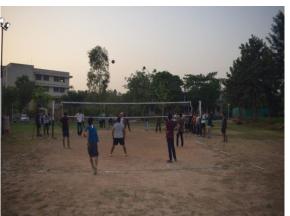

ale faculty participation in badminton and 100mtrs Race and ended with a Cricket match between Secretary XI and Students XI. Ms.Abhilasha Sharma got the Gold &Ms.PoonamDhiman got the Silver medal in Badminton. Ms.Ankita got the Gold &Ms.SarabjeetKaur got the Silver medal in 100 mtrs race. Cricket Match was won by Student XI Team by 31 runs and they got Gold Medals. Secretary XI was also being felicitated with Silver Medals.

#### INTER-DEPARTMENT SPORTS TOURNAMENT

Sports department organised Inter-department sports tournament from 18/05/2022 to 20/05/2022. Matches of badminton, table tennis, volleyball, chess, and carom were played. All the students were felicitated with medals and certificates. School of Engineering & Emerging Sciences & Technology won the trophy with maximum points.















#### **INTER UNIVERSITY SPORTS TOURNAMENT**

1. Students of Baddi University participated in "Parakram 2022" (Inter university sports fest organised by JAYPEE UNIVERSITY) from 07/10/2022 to 09/10/2022. Our 49 students (33 boys and 16 girls) students participated in Volleyball (boys & girls), Basketball (boys & girls), Badminton, Football and TableTennis and secured second position in Basketball boys.



2. 23 students of different schools of BUEST have participated in Volleyball and Cricket in Inter University Sports Tournament at IIT, Ropar on 17th and 18th March 2023 and secured 3<sup>rd</sup> position in Volleyball



#### **LAKSHAY-2023 (BUEST Sports Fest)**

Baddi University of Emerging Sciences and Technology, Baddi organizes sports event competition between various unive