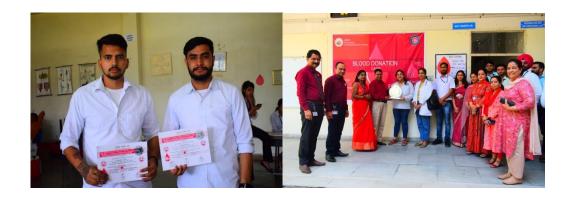

#### Blood Donation Camp(16th May 2023):

The NSS Unit of Baddi University of Emerging Sciences And Technology under the leadership of NSS Program Officer Ms. Ankita Thakur organized a blood donation camp in collaboration with Department of Transfusion Medicine PGIMER, Chandigarh and State Blood Transfusion Council U.T. Chandigarh in the university campus on 16th May 2023. The camp began at 10:00 a.m. with a short inaugural function where in Dr. BineetaAwasthi and Dr. PuneetKaur along with their four member team was given floral welcome by Vice Chancellor Prof. (Dr.) JK Sharma. On this occasion Dr. Bineeta Awasthi expressed her gratitude to the NSS unit of the college for its continuous endeavor in this regard. She also stressed on the growing need of blood in the state and commended the young volunteers for their noble act.

The Camp was inaugurated by the Chief Guest Prof. (Dr.) JK Sharma, Vice Chancellor of the University. Registrar (Dr.) Khushmeet Kumar, Advisor to Vice Chancellor Prof. (Dr.) TR Bhardwaj along with respective Deans and HOD'S of the respective Departments were present in the inaugural function. 117 volunteers came forward to donate blood during the camp which also included teaching & non-teaching staff. The blood donors were given Milk bottles sponsored by RK Traders, Pinjore along with Bananas and Sandwich as refreshment after the blood donation in order to re-energize themselves. The blood donors were provided with a blood donation certificate card by Department of Transfusion Medicine PGIMER, Chandigarh and State Blood Transfusion Council U.T.

Chandigarh. After the event, the medical team was served with lunch and the camp finally concluded with a vote of thanks by the Student Welfare Officer, Ms. Sushma Singh at around 2.30 p.m.

This was the 2nd camp conducted by the NSS unit for this academic year. The first being conducted on 16th December 2022, where in 98 volunteers donated blood. Some of the Volunteers including students and faculties were motivation for all the students as The Registrar (Dr.) Khushmeet Kumar has donated 20Th time, Mr. Ravinder Singh, worker in University lab had donated 100 times, student volunteer Mr. Shaunav and Mr. Nitin hae donated 6 times till now.