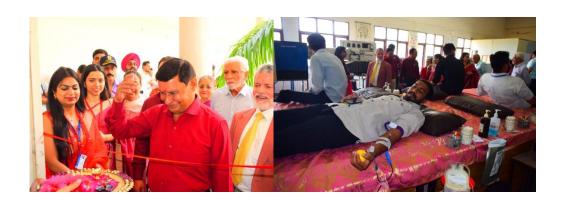

#### Blood Donation Camp(16th May 2023):

The NSS Unit of Baddi University of Emerging Sciences And Technology under the leadership of NSS Program Officer Ms. Ankita Thakur organized a blood donation camp in collaboration with Department of Transfusion Medicine PGIMER, Chandigarh and State Blood Transfusion Council U.T. Chandigarh in the university campus on 16th May 2023. The camp began at 10:00 a.m. with a short inaugural function where in Dr. BineetaAwasthi and Dr. PuneetKaur along with their four member team was given floral welcome by Vice Chancellor Prof. (Dr.) JK Sharma. On this occasion Dr. Bineeta Awasthi expressed her gratitude to the NSS unit of the college for its continuous endeavor in this regard. She also stressed on the growing need of blood in the state and commended the young volunteers for their noble act.

The Camp was inaugurated by the Chief Guest Prof. (Dr.) JK Sharma, Vice Chancellor of the University. Registrar (Dr.) Khushmeet Kumar, Advisor to Vice Chancellor Prof. (Dr.) TR Bhardwaj along with respective Deans and HOD'S of the respective Departments were present in the inaugural function. 117 volunteers came forward to donate blood during the camp which also included teaching & non-teaching staff. The blood donors were given Milk bottles sponsored by RK Traders, Pinjore along with Bananas and Sandwich as refreshment after the blood donation in order to re-energize themselves. The blood donors were provided with a blood donation certificate card by Department of Transfusion Medicine PGIMER, Chandigarh and State Blood Transfusion Council U.T.